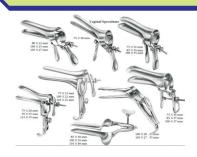

# GRAVES SPECULUMS REUSABLE WITH SMOKE TUBE EXCAVATION

# **GYNECOLOGY INSTRUMENTS**