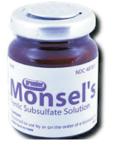

### MONSEL'S SOLUTION

Monsel's is an essential aqueous solution used during colposcopy and biopsy procedures.